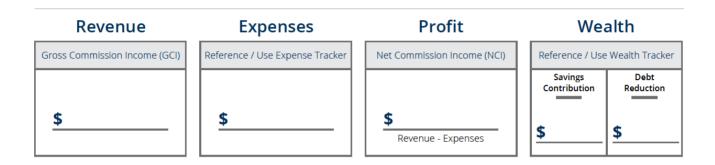

#### "What You Want" Page:

In the income goals section, write out the upcoming revenue goals, expenses, expected profit and wealth you plan to input in savings and debt reduction.

Continue to your transaction goal and input the amount of buyers and sellers you need to close to reach your income goal.

#### **Income Goal:**

How much money will I produce by carrying out this plan?