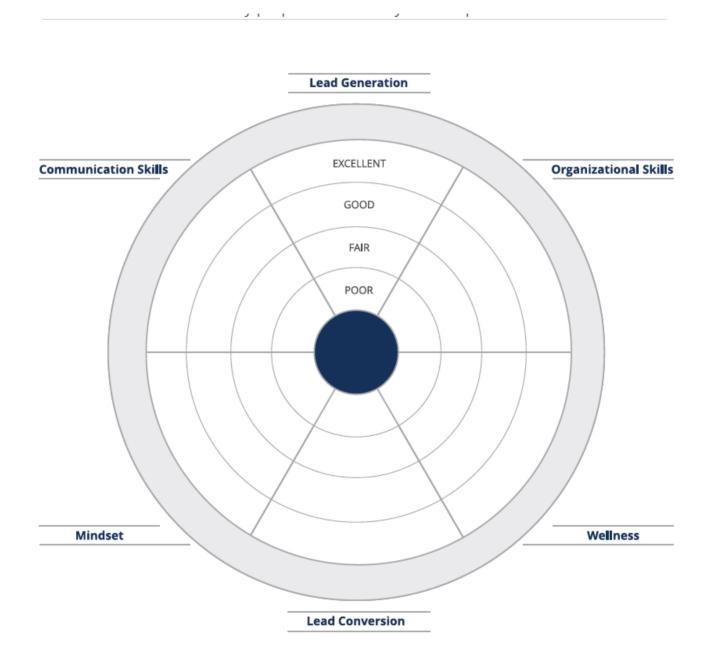

#### "Where to Improve" Pages:

For your personal stability section, rate yourself in each of the six categories with either poor, fair, good or excellent. This will show how prepared you are to carry out your business plan.

#### Where to Improve: Self Assessment

#### Rate yourself in the following areas