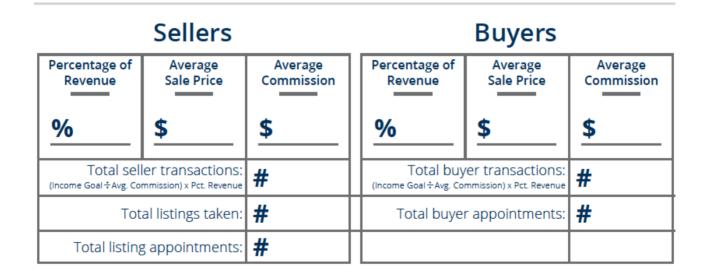

#### "What You Want" Page:

In the income goals section, write out the upcoming revenue goals, expenses, expected profit and wealth you plan to input in savings and debt reduction.

Continue to your transaction goal and input the amount of buyers and sellers you need to close to reach your income goal.

#### **Transactions Goal:**

How many transactions must I close to reach my income goal?