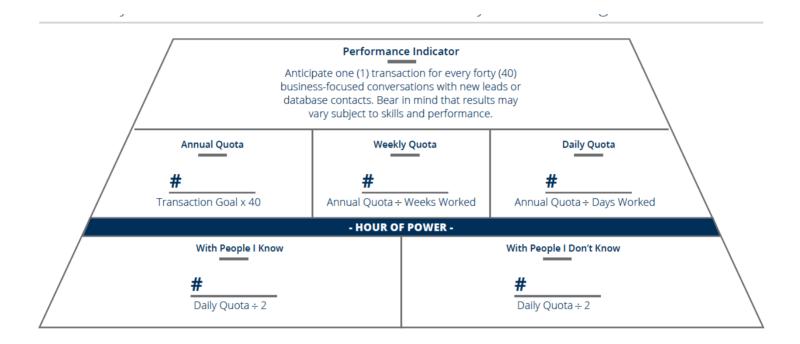

Follow this up with the conversations goal section to determine how many hours of power are needed with people you know and don't know to reach your transaction goal.

#### **Conversations Goal:**

How many conversations must I have to reach my transactions goal?