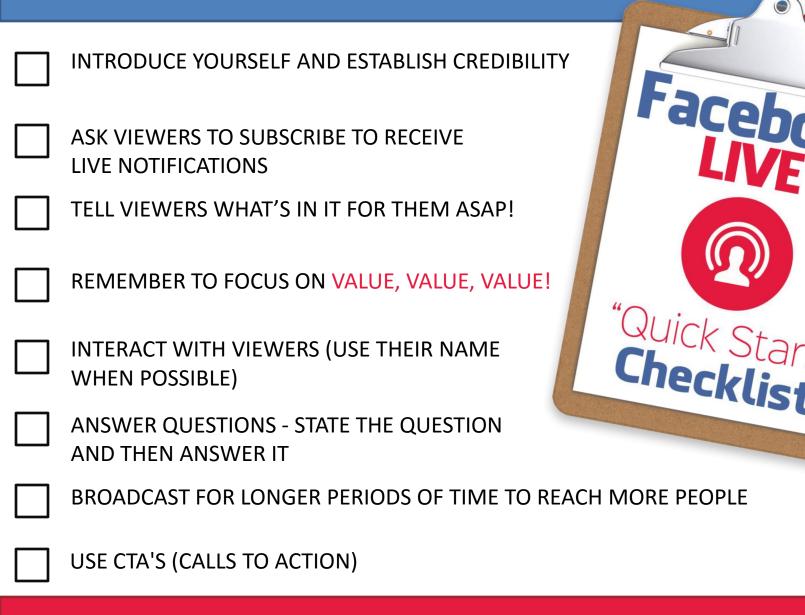

## **DURING YOUR BROADCAST**

| AFTER THE BROADCAS |  |
|--------------------|--|
|--------------------|--|