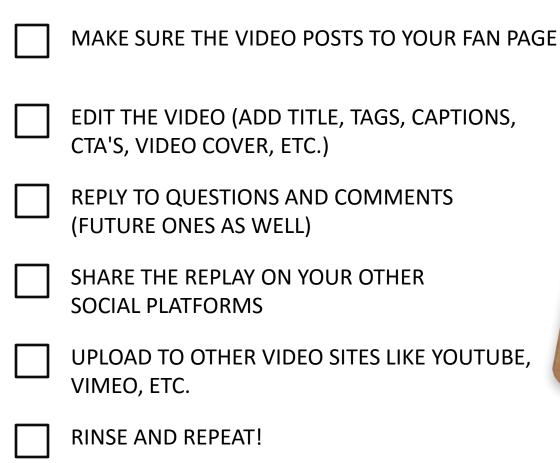

## **DURING YOUR BROADCAST**

| AFTER THE BROADCAS |  |
|--------------------|--|
|--------------------|--|